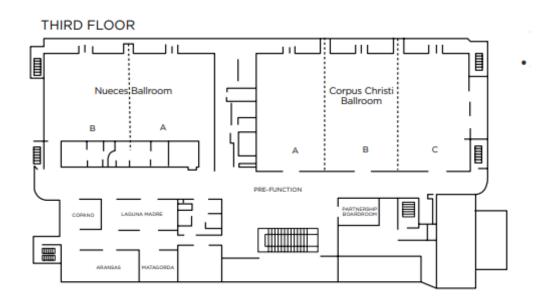

– 12:45 PM Lunch – Nueces Ballroom B

12:45 PM – 3:30 PM Business Meeting – Nueces Ballroom A

**New Business** 

Campaign Videos and Candidate Chats

**Region Trustee Elections** 

Fall Conference Removal Proposal

**Regional Board Orientation** 

Invitation to Annual

Invitation to Fall Conference

Joint Spring Forum Announcement

**Future Conference Bids** 



3:30 PM - 5:30 PM Sun Soaking, Self-Care and Friends

5:30 PM – 6:15 PM Director's Cocktail Hour and Construction Fashion Show

**Nueces Ballroom Foyer** 

6:30 PM – 9:00 PM NAWIC and Beyond Awards Dinner and Gala

**Nueces Ballroom B** 

**Dress Code:** 

Friday Workshops: Casual

Welcome Party: Rosie the Riverter or Business Casual

**Saturday Meeting:** Business Casual

Saturday Gala: Semi-Formal to Formal

### **Hotel Map**